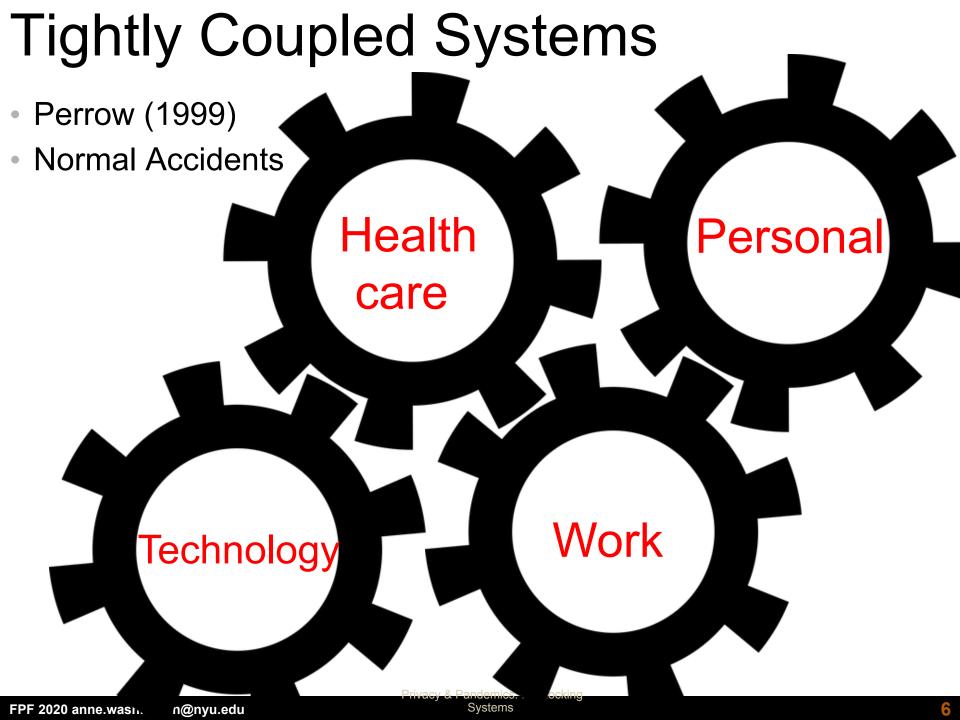

# Interlocking Decision Systems and Disparity

### Anne L. Washington, PhD

Assistant Professor of Data Policy
New York University

#### Lauren Rhue, PhD

Assistant Professor of Information Systems Robert H. Smith School of Business. UMD

Tue October 27 2020







https://covid19.arizona.edu



https://covid19.arizona.edu



# Interlocking Decision Systems and Disparity

## Anne L. Washington, PhD

New York University

Lauren Rhue, PhD

Robert H. Smith School of Business. University of MD

Future of Privacy Forum Conference
Privacy & Pandemics:
Responsible Uses of Technology and Health Data
During Times of Crisis